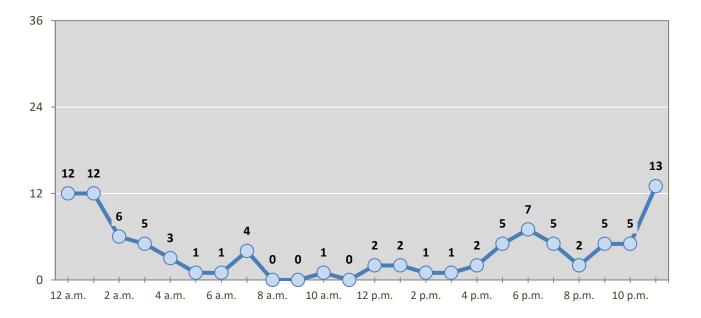

Figure 2: Crashes by Hour in Clovis, 2021

\* In 2021, Clovis had 2 crashes for which hour data were missing.

\* In 2021, Clovis had 0 alcohol-involved crashes for which hour data were missing.

| Day of Week   |      | 5-Year |      |      |      |         |
|---------------|------|--------|------|------|------|---------|
|               | 2017 | 2018   | 2019 | 2020 | 2021 | Average |
| Sunday        | 77   | 75     | 54   | 63   | 71   | 68      |
| Monday        | 124  | 136    | 109  | 102  | 97   | 114     |
| Tuesday       | 133  | 134    | 122  | 101  | 106  | 119     |
| Wednesday     | 122  | 135    | 119  | 92   | 97   | 113     |
| Thursday      | 114  | 126    | 110  | 72   | 111  | 107     |
| Friday        | 168  | 159    | 146  | 102  | 113  | 138     |
| Saturday      | 106  | 104    | 88   | 79   | 78   | 91      |
| Total Crashes | 844  | 869    | 748  | 611  | 673  | 749     |