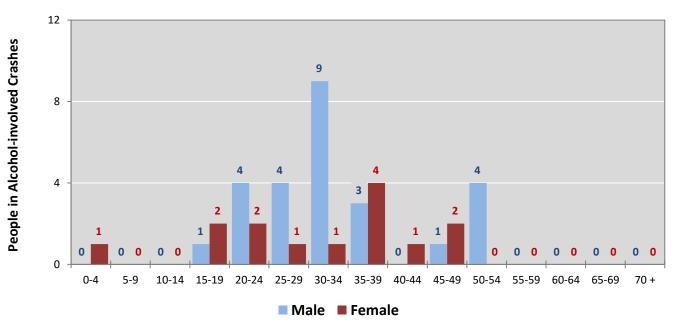

#### Figure 6: Motor Vehicle Drivers in Crashes by Age Group and Sex in Clovis, 2021

\* In 2021, Clovis had 202 drivers in crashes for which age or sex data were missing.

Figure 7: Alcohol-involved Motor Vehicle Drivers in Crashes by Age Group and Sex in Clovis, 2021

\* In 2021, Clovis had 1 drivers in crashes for which age or sex data were missing.