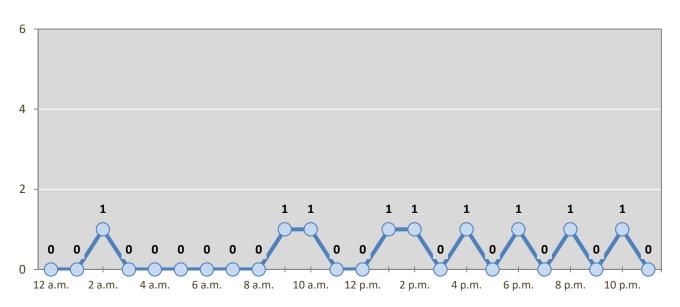

Figure 4: Fatal and Injury Crashes by Hour in Clovis, 2021

\* In 2021, Clovis had 0 crashes for which hour data were missing.

Figure 5: All Pedestrian and Pedalcycle Crashes by Hour in Clovis, 2021

<sup>\*</sup> In 2021, Clovis had 0 crashes for which hour data were missing.