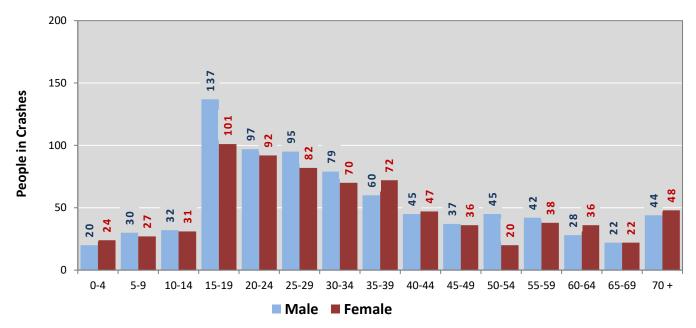

#### Figure 6: Motor Vehicle Drivers in Crashes by Age Group and Sex in Clovis, 2021

\* In 2021, Clovis had 202 drivers in crashes for which age or sex data were missing.

Figure 7: Alcohol-involved Motor Vehicle Drivers in Crashes by Age Group and Sex in Clovis, 2021