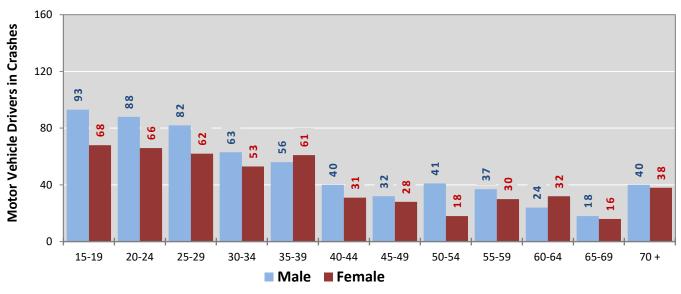

#### Figure 6: Motor Vehicle Drivers in Crashes by Age Group and Sex in Clovis, 2021

\* In 2021, Clovis had 202 drivers in crashes for which age or sex data were missing.

Figure 7: Alcohol-involved Motor Vehicle Drivers in Crashes by Age Group and Sex in Clovis, 2021

\* In 2021, Clovis had 1 drivers in crashes for which age or sex data were missing.