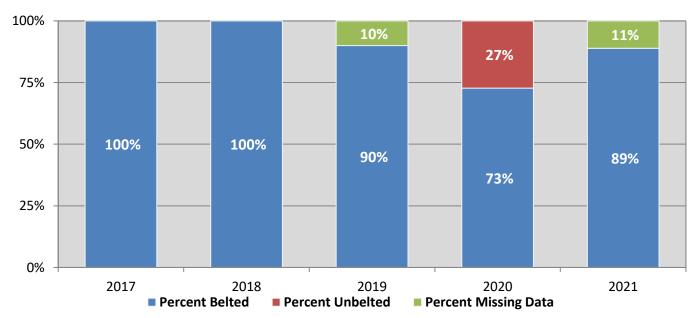

| 0      |
| 60-64        | 1    | 20%                | 0              | 0%                   | 1      |
| 65-69        | 0    | 0%                 | 2              | 50%                  | 2      |
| 70 +         | 0    | 0%                 | 0              | 0%                   | 0      |
| Missing Data | 0    | 0%                 | 0              | 0%                   | 0      |
| Total People | 5    | 100%               | 4              | 100%                 | 9      |

### Table 20: Killed or Injured Unbelted People in Crashesby Sex and Age Group in Clovis, 2021

<sup>1</sup> People injured are in one of three categories: suspected serious injury, suspected minor injury, or possible injury.

<sup>2</sup> Excludes people in or on buses, heavy trucks, motorcycles, or ATVs.



#### Figure 8: Seatbelt Use by People in Crashes with Fatal or Suspected Serious Injuries in Clovis, 2017-2021

Produced for the NMDOT, Traffic Safety Division, Traffic Records Bureau, under Contract 6380 by the University of New Mexico, Geospatial and Population Studies, Traffic Research Unit







Figure 9: People in Crashes by Age Group and Sex in Clovis, 2021

\* In 2021, Clovis had 204 people in crashes for which age or sex data were missing.





\* In 2021, Clovis had 11 people in alcohol-involved crashes for which age or sex data were missing.





### Table 21: All Pedestrians and All Pedalcyclists in Crashes by Age Group in<br/>Clovis, 2017-2021

| Age Groups   | All P | edestrians a | nd All Pedalcy | yclists <sup>1</sup> in Cra | shes | 5-Year<br>Total |
|--------------|----