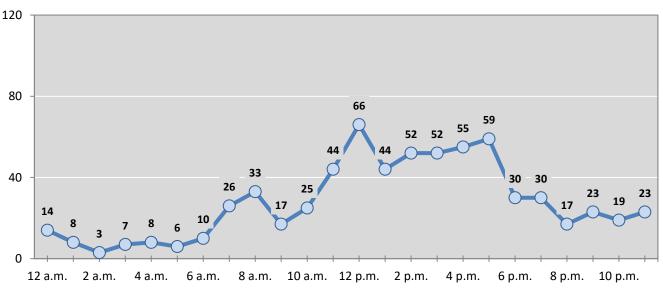

Figure 2: Crashes by Hour in Clovis, 2021

\* In 2021, Clovis had 2 crashes for which hour data were missing.

\* In 2021, Clovis had 0 alcohol-involved crashes for which hour data were missing.

| Day of Week   |      | 5-Year |      |      |      |         |
|---------------|------|--------|------|------|------|---------|
|               | 2017 | 2018   | 2019 | 2020 | 2021 | Average |
| Sunday        | 77   | 75     | 54   | 63   | 71   | 68      |
| Monday        | 124  | 136    | 109  | 102  | 97   | 114     |
| Tuesday       | 133  | 134    | 122  | 101  | 106  | 119     |
| Wednesday     | 122  | 135    | 119  | 92   | 97   | 113     |
| Thursday      | 114  | 126    | 110  | 72   | 111  | 107     |
| Friday        | 168  | 159    | 146  | 102  | 113  | 138     |
| Saturday      | 106  | 104    | 88   | 79   | 78   | 91      |
| Total Crashes | 844  | 869    | 748  | 611  | 673  | 749     |