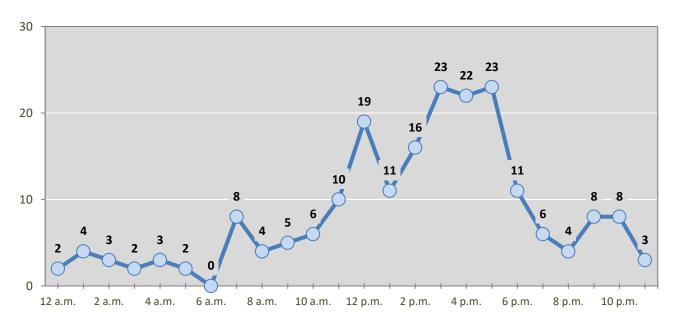

Figure 2: Crashes by Hour in Clovis, 2021

\* In 2021, Clovis had 2 crashes for which hour data were missing.

\* In 2021, Clovis had 0 alcohol-involved crashes for which hour data were missing.

| Day of Week   |      | 5-Year |      |      |      |         |
|---------------|------|--------|------|------|------|---------|
|               | 2017 | 2018   | 2019 | 2020 | 2021 | Average |
| Sunday        | 77   | 75     | 54   | 63   | 71   | 68      |
| Monday        | 124  | 136    | 109  | 102  | 97   | 114     |
| Tuesday       | 133  | 134    | 122  | 101  | 106  | 119     |
| Wednesday     | 122  | 135    | 119  | 92   | 97   | 113     |
| Thursday      | 114  | 126    | 110  | 72   | 111  | 107     |
| Friday        | 168  | 159    | 146  | 102  | 113  | 138     |
| Saturday      | 106  | 104    | 88   | 79   | 78   | 91      |
| Total Crashes | 844  | 869    | 748  | 611  | 673  | 749     |