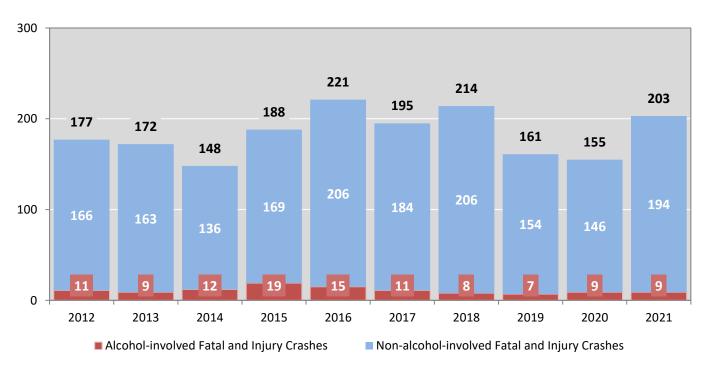

Figure 1: Alcohol-involved Fatal and Injury Crashes Compared with Non-alcohol-involved Fatal and Injury Crashes in Clovis, 2012-2021

Produced for the NMDOT, Traffic Safety Division, Traffic Records Bureau, under Contract 6380 by the University of New Mexico, Geospatial and Population Studies, Traffic Research Unit