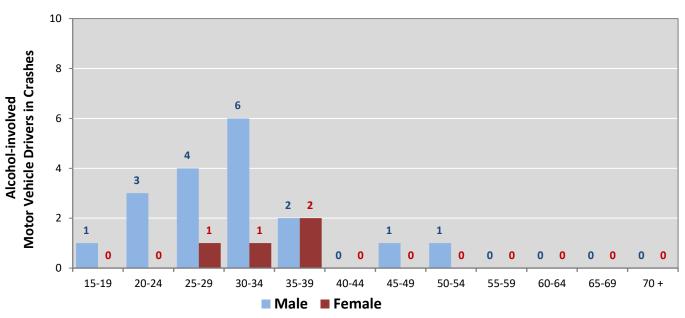

#### Figure 6: Motor Vehicle Drivers in Crashes by Age Group and Sex in Clovis, 2021

\* In 2021, Clovis had 202 drivers in crashes for which age or sex data were missing.

Figure 7: Alcohol-involved Motor Vehicle Drivers in Crashes by Age Group and Sex in Clovis, 2021

\* In 2021, Clovis had 1 drivers in crashes for which age or sex data were missing.

# Table 15: Alcohol-involved Motor Vehicle Drivers in Crashes by Vehicle Typeand Age Group in Clovis, 2021

|               | А   | lcohol-invo         | lved Motor | Vehicle <sup>1</sup> Dri | ivers by Veh            | icle Type ar      | nd Age Grou      | ıp              |                  |
|---------------|-----|---------------------|------------|--------------------------|-------------------------|-------------------|------------------|-----------------|------------------|
| Age Groups    | Bus | Motor-<br>cycle/ATV | Passenger  | Pickup                   | Semi/<br>Heavy<br>Truck | Van<br>4WD<br>SUV | Other<br>Vehicle | Missing<br>Data | Total<br>Drivers |
| 15-19         | 0   | 0                   | 1          | 0                        | 0                       | 0                 | 0                | 0               | 1                |
| 20-24         | 0   | 0                   | 2          | 1                        | 0                       | 0                 | 0                | 0               | 3                |
| 25-29         | 0   | 0                   | 3          | 1                        | 0                       | 1                 | 0                | 0               | 5                |
| 30-34         | 0   | 0                   | 5          | 2                        | 0                       | 0                 | 0                | 0               | 7                |
| 35-39         | 0   | 0                   | 4          | 0                        | 0                       | 0                 | 0                | 0               | 4                |
| 40-44         | 0   | 0                   | 0          | 0                        | 0                       | 0                 | 0                | 0               | 0                |
| 45-49         | 0   | 1                   | 0          | 0                        | 0                       | 0                 | 0                | 0               | 1                |
| 50-54         | 0   | 0                   | 1          | 0                        | 0                       | 0                 | 0                | 0               | 1                |
| 55-59         | 0   | 0                   | 0          | 0                        | 0                       | 0                 | 0                | 0               | 0                |
| 60-64         | 0   | 0                   | 0          | 0                        | 0                       | 0                 | 0                | 0               | 0                |
| 65-69         | 0   | 0                   | 0          | 0                        | 0                       | 0                 | 0                | 0               | 0                |
| 70 +          | 0   | 0                   | 0          | 0                        | 0                       | 0                 | 0                | 0               | 0                |
| Missing Data  | 0   | 0                   | 1          | 0                        | 0                       | 0                 | 0                | 0               | 1                |
| Total Drivers | 0   | 1                   | 17         | 4                        | 0                       | 1                 | 0                | 0               | 23               |