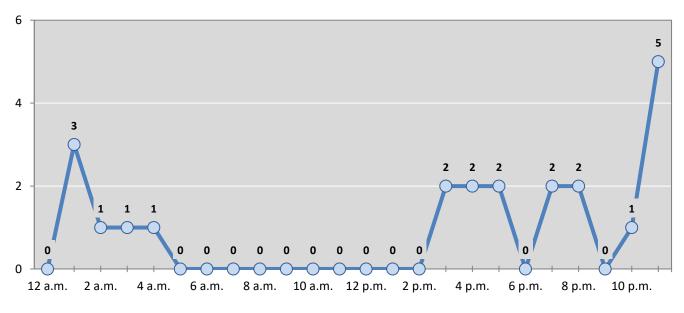

Figure 4: Fatal and Injury Crashes by Hour in Clovis, 2021

\* In 2021, Clovis had 0 crashes for which hour data were missing.

Figure 5: All Pedestrian and Pedalcycle Crashes by Hour in Clovis, 2021

<sup>\*</sup> In 2021, Clovis had 0 crashes for which hour data were missing.