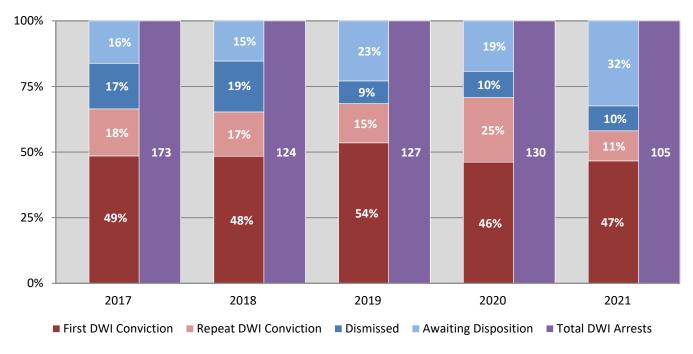

2017                | 84                      | 31                       | 30        | 28                      | 173     |
| 2018                | 60                      | 21                       | 24        | 19                      | 124     |
| 2019                | 68                      | 19                       | 11        | 29                      | 127     |
| 2020                | 60                      | 32                       | 13        | 25                      | 130     |
| 2021                | 49                      | 12                       | 10        | 34                      | 105     |

<sup>1</sup>Values are based upon the year of the arrest.

#### Figure 14: Court Dispositions by Percentage of DWI Arrests of Clovis Residents Throughout the State, 2017-2021



\*Table 34 contains the values used to calculate percentages shown in Figure 14.