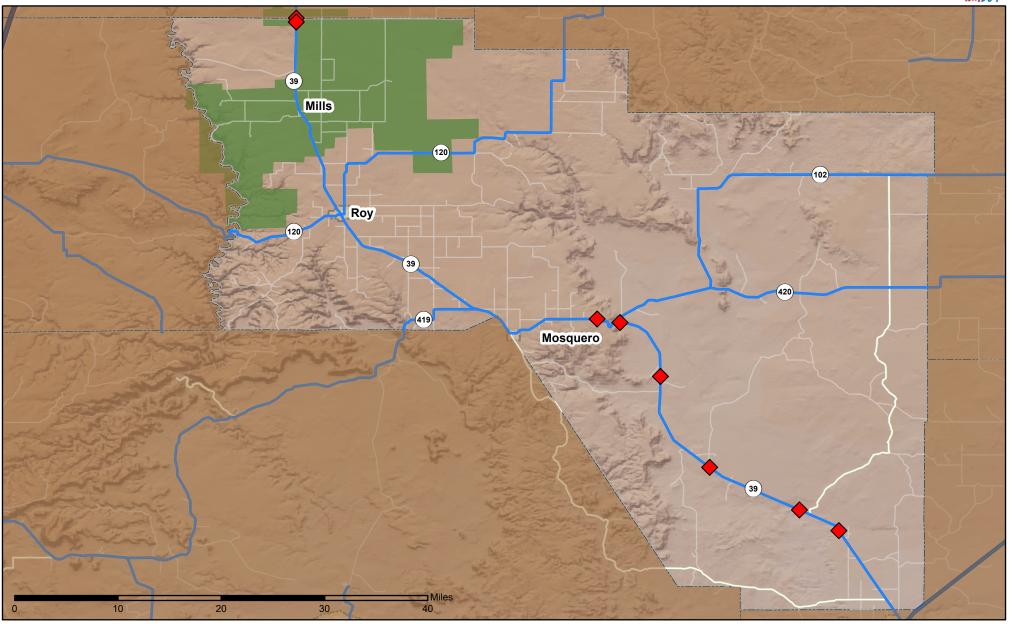

## Crashes in Harding County, New Mexico, 2022 Map created by the Traffic Research Unit, Geospatial & Population Studies at UNM

| N | Legend                                                                       | Forest & Wildlife Areas | 🖶 —— Interstate Highways | Crashes 2022 |
|---|------------------------------------------------------------------------------|-------------------------|--------------------------|--------------|
| s | Data Source: NMDOT Crash File 2022<br>gps.unm.edu CO#6380 ContactGPS@unm.edu | Reservations & Pueblos  | 📋 —— U.S. Highways       | 🔶 1 Crash    |
|   |                                                                              | County Boundaries       | O —— State Highways      | ·            |
|   |                                                                              | City Boundaries         | ——— Streets & Roadways   |              |